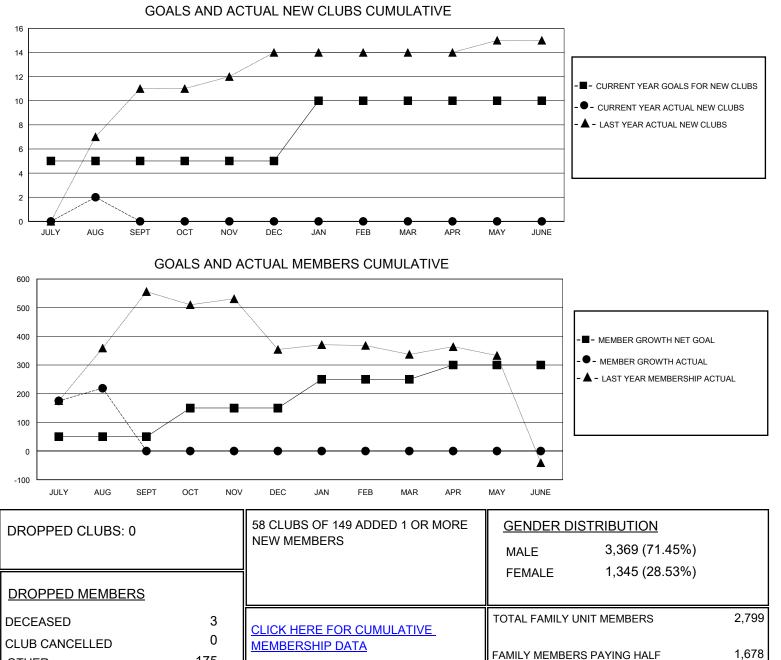

## MONTHLY MEMBERSHIP PROGRESS REPORT

District 324 J

Results as of: 8/31/2024

| GMT:                  | LOCATION INDIA |           |               |                       |                        |                         | GMT CA                                             |
|-----------------------|----------------|-----------|---------------|-----------------------|------------------------|-------------------------|----------------------------------------------------|
| Clubs                 |                |           |               | Members               |                        |                         |                                                    |
| RESULTS FOR 2024-2025 |                |           |               | RESULTS FOR 2024-2025 |                        |                         |                                                    |
| QUARTER               | NEW CLUB GOAL  | NEW CLUBS | DROPPED CLUBS | QUARTER MEME          | BER GROWTH NET<br>GOAL | MEMBER GROWTH<br>ACTUAL | DROPPED<br>MEMBERS ACTUAL<br>(including transfers) |
| JULY/AUG/SEPT         | 5              | 2         | 0             | JULY/AUG/SEPT         | 50                     | 424                     | 179                                                |
| OCT/NOV/DEC           | 0              | 0         | 0             | OCT/NOV/DEC           | 100                    | 0                       | 0                                                  |
| JAN/FEB/MAR           | 5              | 0         | 0             | JAN/FEB/MAR           | 100                    | 0                       | 0                                                  |
| APR/MAY/JUNE          | 0              | 0         | 0             | APR/MAY/JUNE          | 50                     | 0                       | 0                                                  |